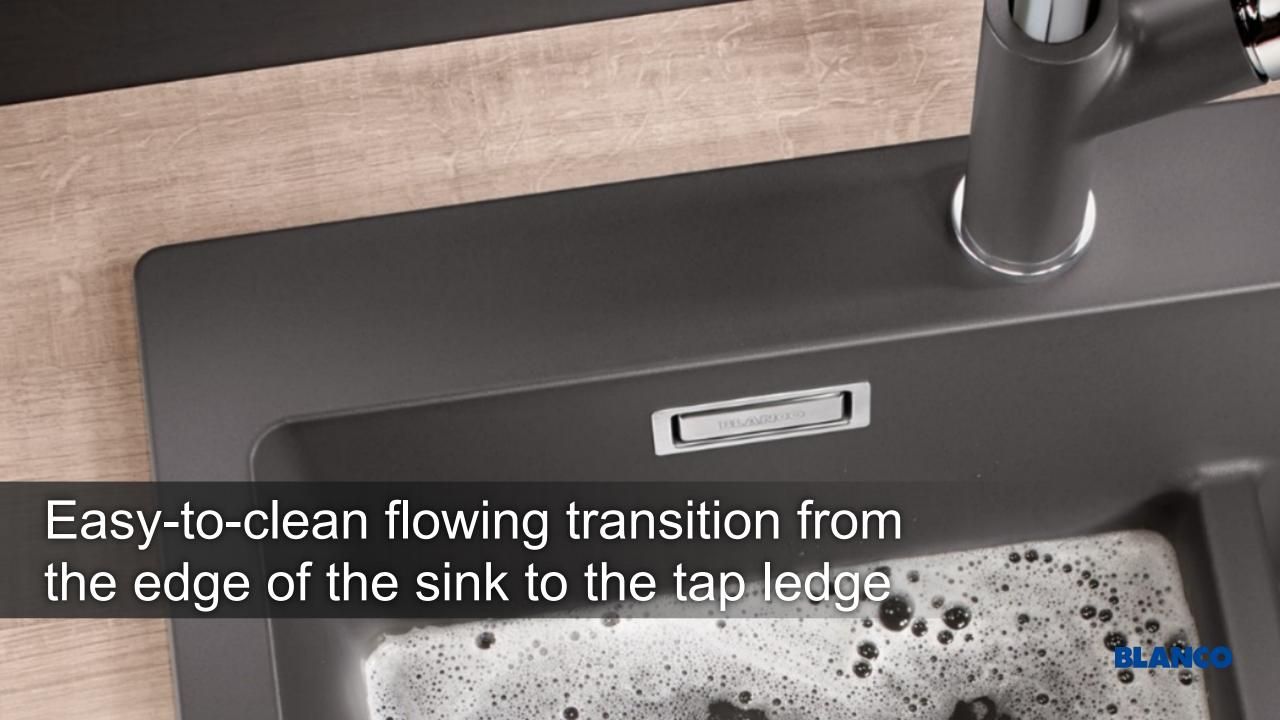

### Elegant and hygienic: the concealed C-overflow<sup>TM</sup>

New InFino® drain system

Elegantly integrated and very easy to look after

**BLANCO PLEON 5** 

**BLANCO PLEON 6** 

**BLANCO PLEON 6 Split** 