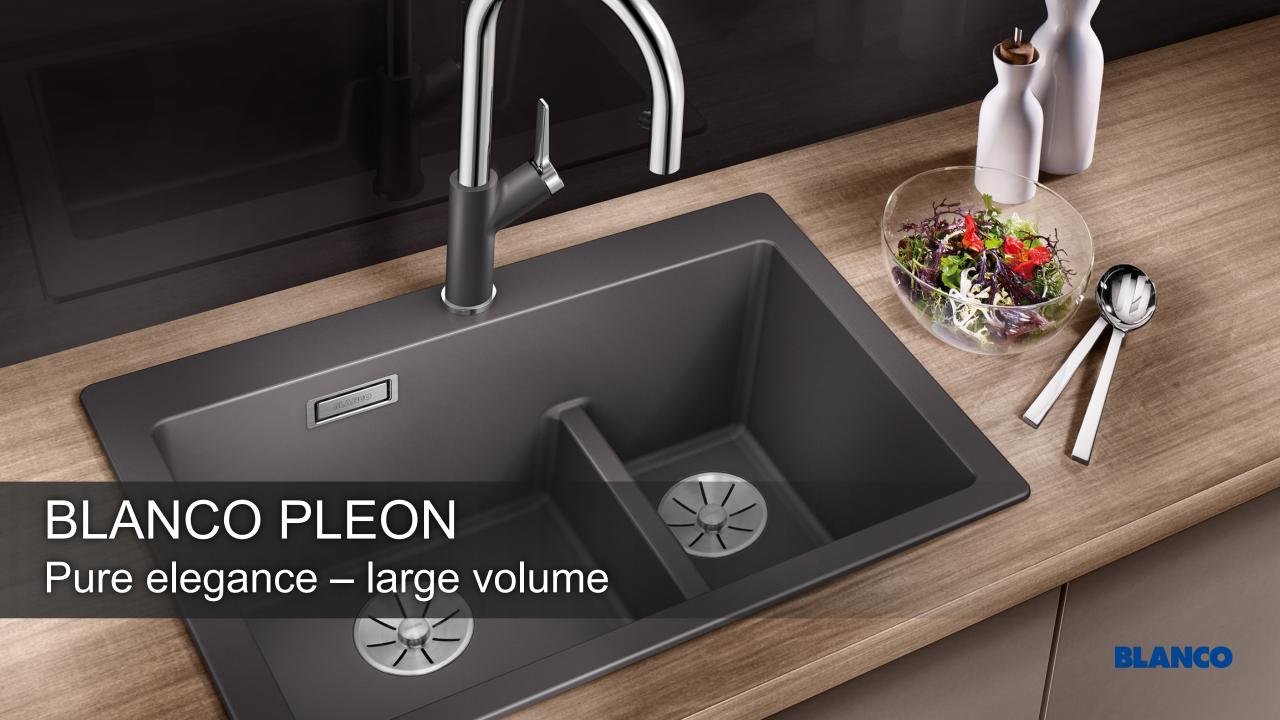

# BLANCO

BLANCO PLEON 6 Split: Lowered bowl divider offers three working areas

## BLANCO PLEON 6 Split: Lowered bowl divider offers three working areas

### Elegant and hygienic: the concealed C-overflow<sup>TM</sup>

New InFino® drain system

Elegantly integrated and very easy to look after

**BLANCO PLEON 5** 

**BLANCO PLEON 6** 

**BLANCO PLEON 6 Split** 

### PLEON sink series Available in three different versions