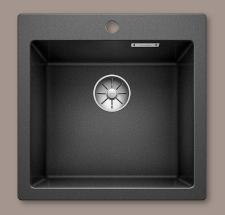

### Elegant and hygienic: the concealed C-overflow<sup>TM</sup>

New InFino® drain system

Elegantly integrated and very easy to look after

**BLANCO PLEON 5** 

**BLANCO PLEON 6** 

**BLANCO PLEON 6 Split** 

### PLEON sink series Available in three different versions