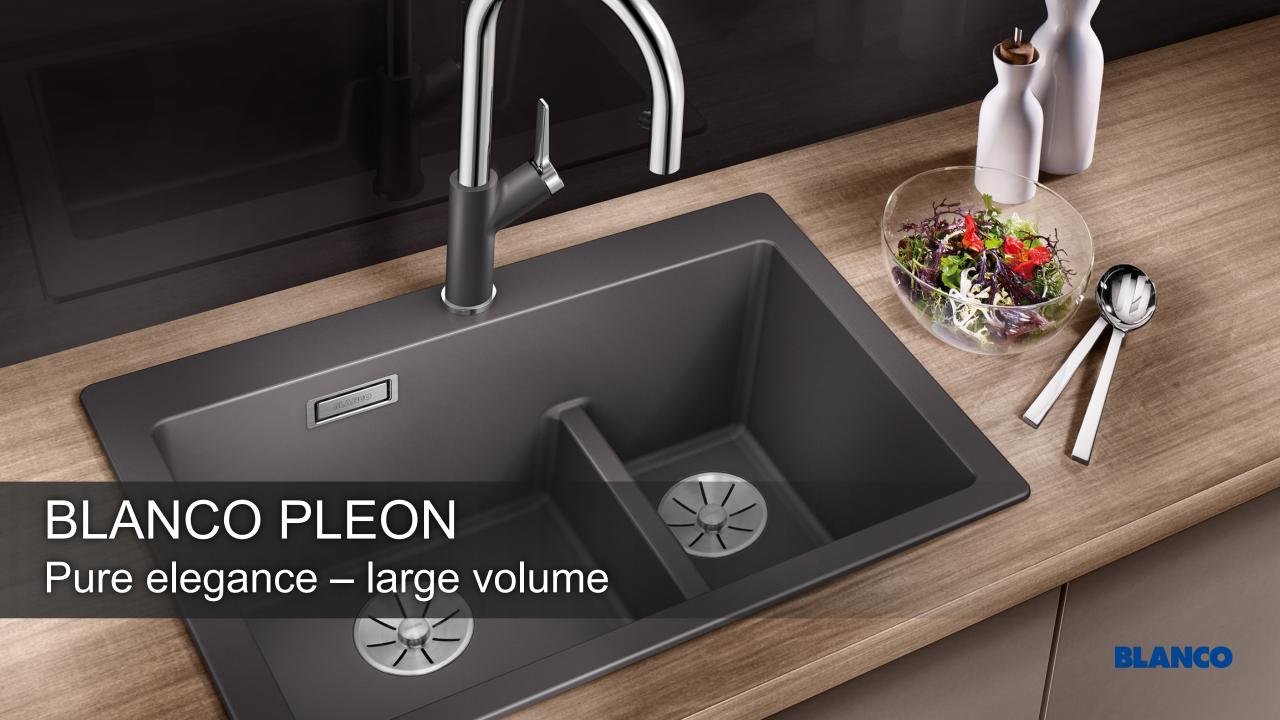

# BLANCO

BLANCO PLEON 6 Split: Lowered bowl divider offers three working areas

## BLANCO PLEON 6 Split: Lowered bowl divider offers three working areas