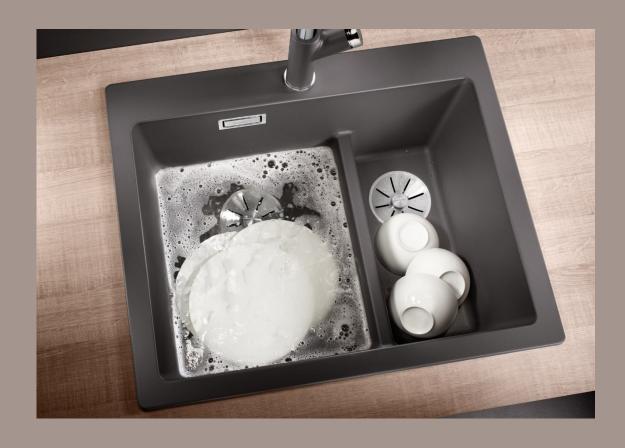

# BLANCO













BLANCO PLEON 6 Split: Lowered bowl divider offers three working areas







## BLANCO PLEON 6 Split: Lowered bowl divider offers three working areas









### Elegant and hygienic: the concealed C-overflow<sup>TM</sup>



New InFino® drain system

Elegantly integrated and very easy to look after





**BLANCO PLEON 5** 



**BLANCO PLEON 6** 



**BLANCO PLEON 6 Split** 

### PLEON sink series Available in three different versions







### CombiColours SILGRANIT™ PuraDur™



Ash compound chopping board



Multifunctional colander Stainless steel



Bowl grid



Drainer made of high-grade synthetic material

#### Accessories