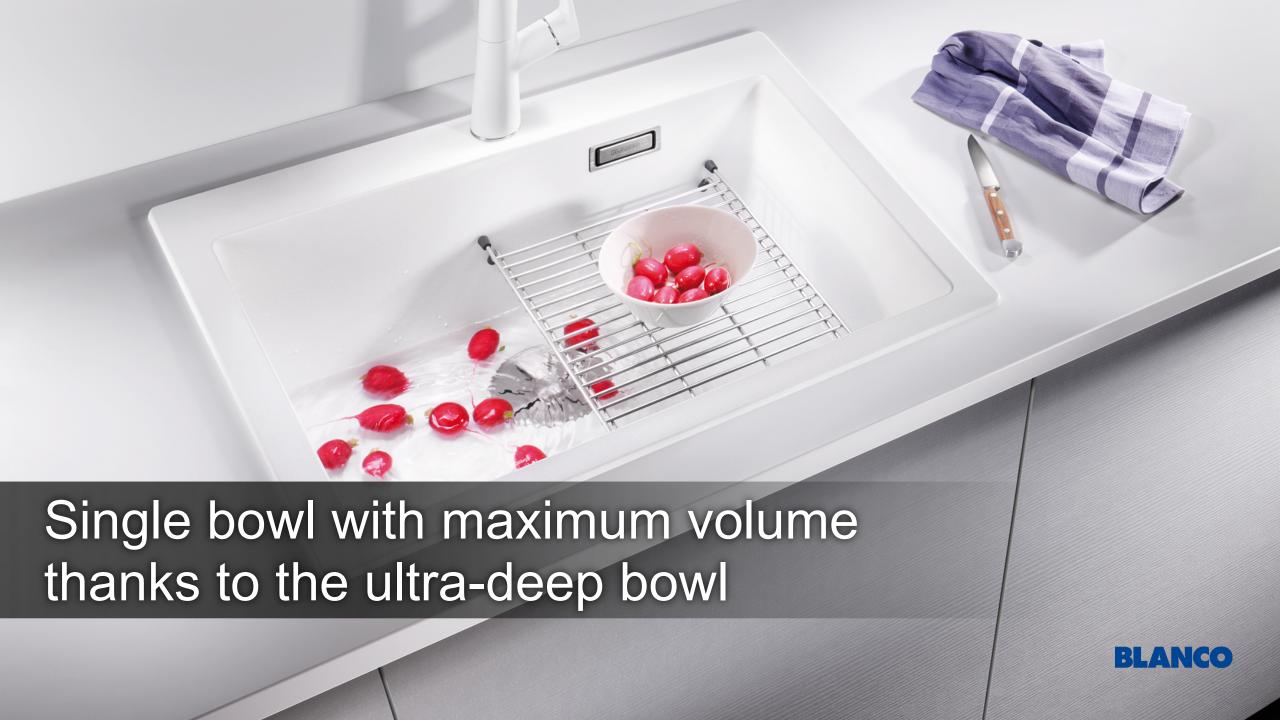

### Elegant and hygienic: the concealed C-overflow<sup>TM</sup>

New InFino® drain system

Elegantly integrated and very easy to look after

**BLANCO PLEON 5** 

**BLANCO PLEON 6** 

**BLANCO PLEON 6 Split** 