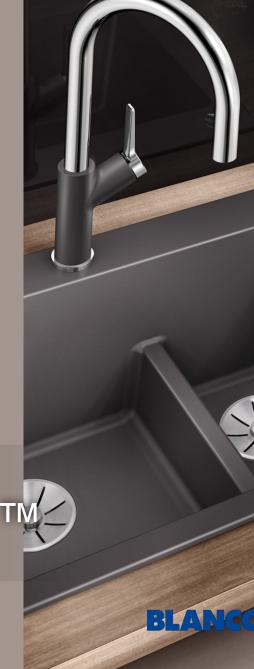

# BLANCO

BLANCO PLEON 6 Split: Lowered bowl divider offers three working areas

## BLANCO PLEON 6 Split: Lowered bowl divider offers three working areas

### Elegant and hygienic: the concealed C-overflow<sup>TM</sup>

New InFino® drain system

Elegantly integrated and very easy to look after

**BLANCO PLEON 5** 

**BLANCO PLEON 6** 

**BLANCO PLEON 6 Split** 

### PLEON sink series Available in three different versions