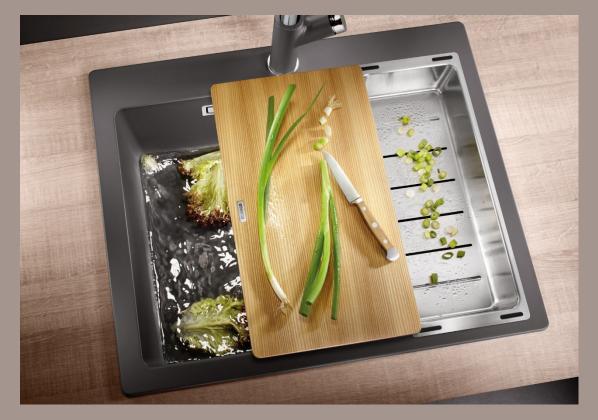

### CombiColours SILGRANIT™ PuraDur™

Ash compound chopping board

Multifunctional colander Stainless steel

Bowl grid

Drainer made of high-grade synthetic material

#### Accessories