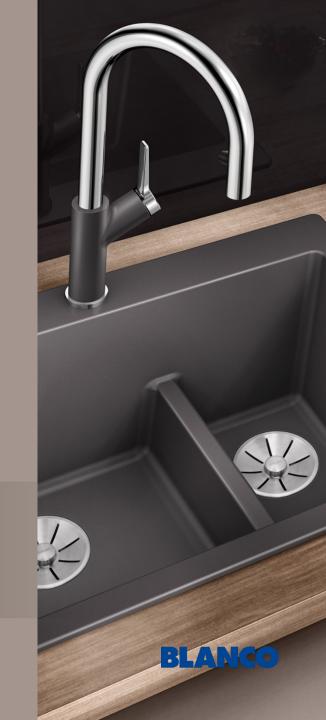

### Elegant and hygienic: the concealed C-overflow<sup>TM</sup>

New InFino® drain system

Elegantly integrated and very easy to look after

**BLANCO PLEON 5** 

**BLANCO PLEON 6** 

**BLANCO PLEON 6 Split** 

### PLEON sink series Available in three different versions