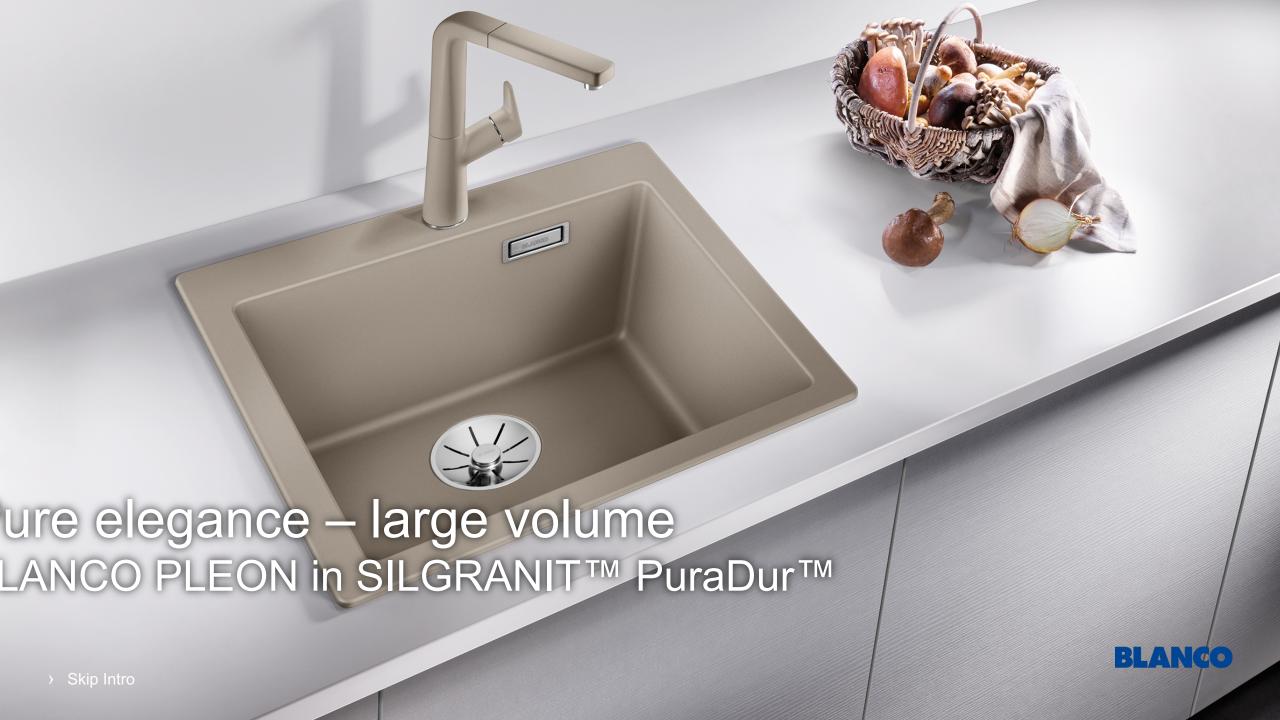

# BLANCO













BLANCO PLEON 6 Split: Lowered bowl divider offers three working areas







## BLANCO PLEON 6 Split: Lowered bowl divider offers three working areas









### Elegant and hygienic: the concealed C-overflow<sup>TM</sup>



New InFino® drain system

Elegantly integrated and very easy to look after





**BLANCO PLEON 5** 



**BLANCO PLEON 6** 



**BLANCO PLEON 6 Split** 

### PLEON sink series Available in three different versions







### CombiColours SILGRANIT™ PuraDur™



Ash compound chopping board



Multifunctional colander Stainless steel



Bowl grid



Drainer made of high-grade synthetic material

#### Accessories