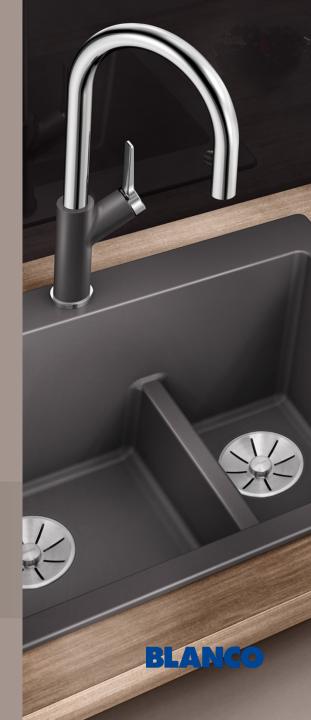

# BLANCO

BLANCO PLEON 6 Split: Lowered bowl divider offers three working areas

## BLANCO PLEON 6 Split: Lowered bowl divider offers three working areas

### Elegant and hygienic: the concealed C-overflow<sup>TM</sup>

New InFino® drain system

Elegantly integrated and very easy to look after

**BLANCO PLEON 5** 

**BLANCO PLEON 6** 

**BLANCO PLEON 6 Split** 

### PLEON sink series Available in three different versions