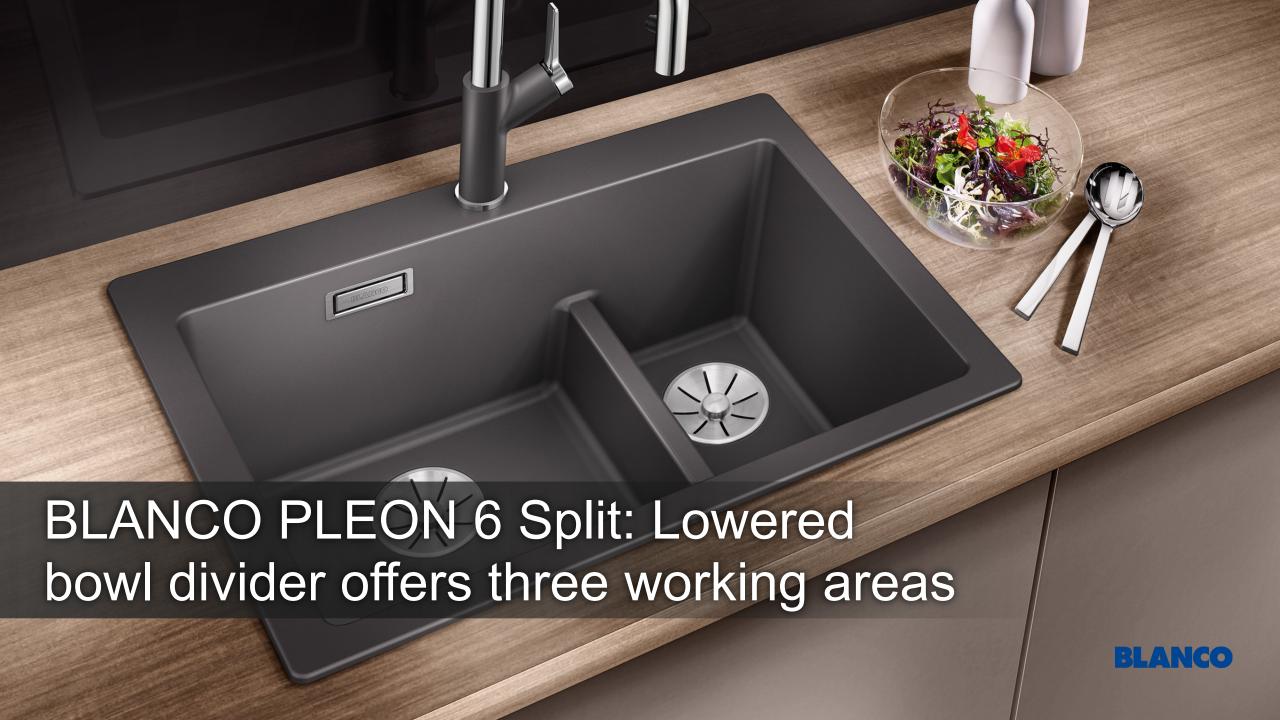

# BLANCO

BLANCO PLEON 6 Split: Lowered bowl divider offers three working areas

## BLANCO PLEON 6 Split: Lowered bowl divider offers three working areas