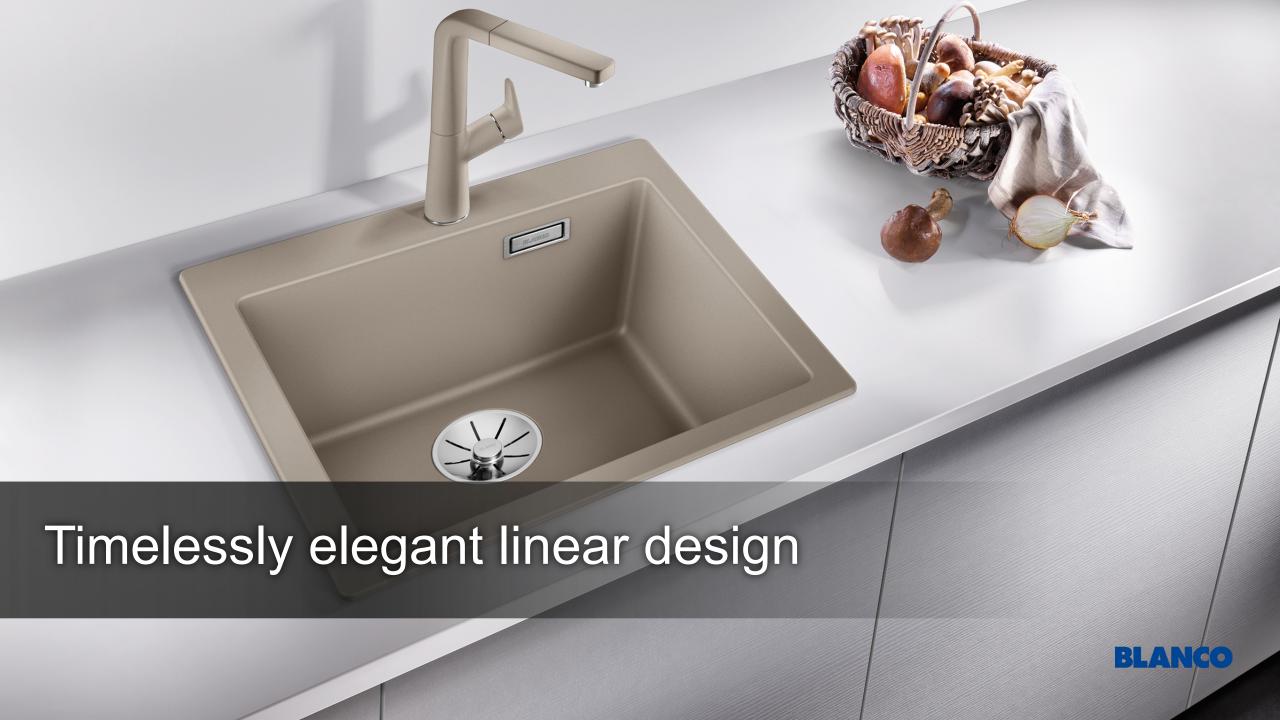

# BLANCO













BLANCO PLEON 6 Split: Lowered bowl divider offers three working areas







## BLANCO PLEON 6 Split: Lowered bowl divider offers three working areas









### Elegant and hygienic: the concealed C-overflow<sup>TM</sup>



New InFino® drain system

Elegantly integrated and very easy to look after





**BLANCO PLEON 5** 



**BLANCO PLEON 6** 



**BLANCO PLEON 6 Split** 

### PLEON sink series Available in three different versions







### CombiColours SILGRANIT™ PuraDur™



Ash compound chopping board



Multifunctional colander Stainless steel



Bowl grid



Drainer made of high-grade synthetic material

#### Accessories