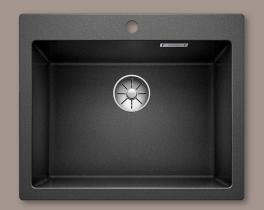

### Elegant and hygienic: the concealed C-overflow<sup>TM</sup>

New InFino® drain system

Elegantly integrated and very easy to look after

**BLANCO PLEON 5** 

**BLANCO PLEON 6** 

**BLANCO PLEON 6 Split** 

### PLEON sink series Available in three different versions