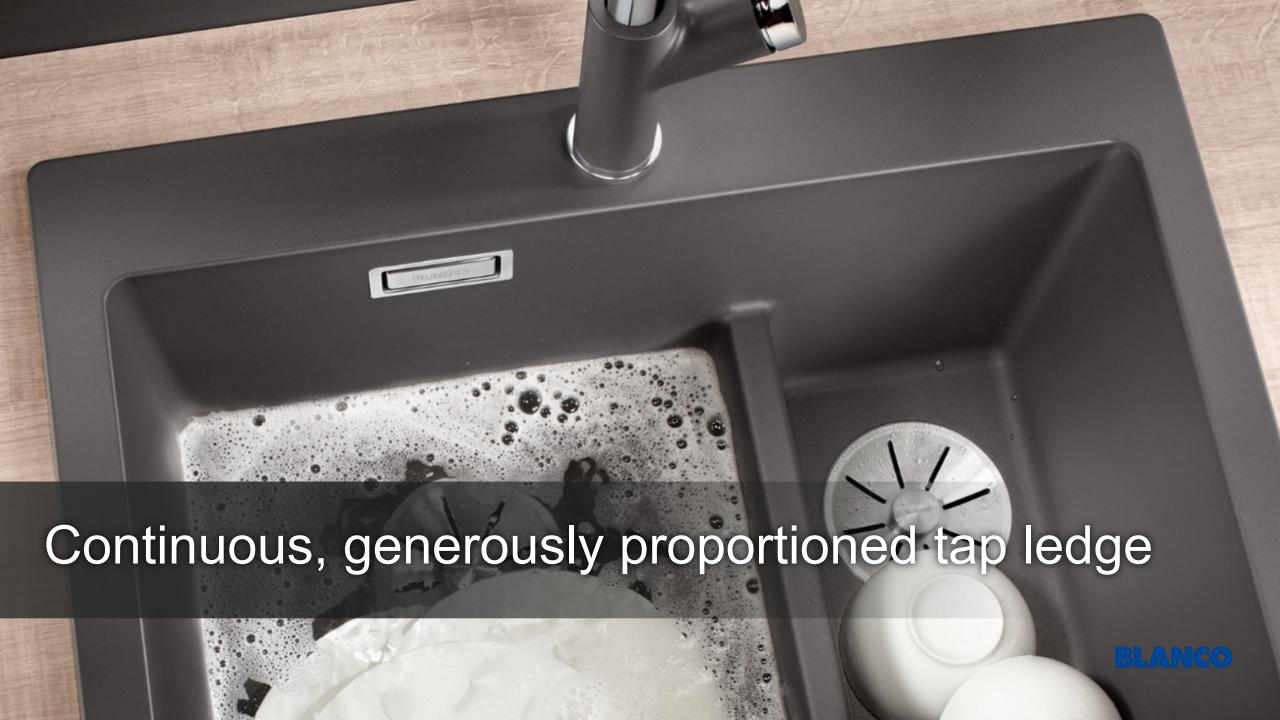

### Elegant and hygienic: the concealed C-overflow<sup>TM</sup>

New InFino® drain system

Elegantly integrated and very easy to look after

**BLANCO PLEON 5** 

**BLANCO PLEON 6** 

**BLANCO PLEON 6 Split** 