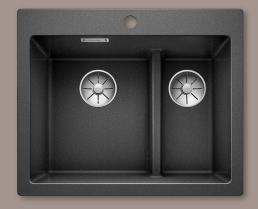

# BLANCO

BLANCO PLEON 6 Split: Lowered bowl divider offers three working areas

## BLANCO PLEON 6 Split: Lowered bowl divider offers three working areas

### Elegant and hygienic: the concealed C-overflow<sup>TM</sup>

New InFino® drain system

Elegantly integrated and very easy to look after

**BLANCO PLEON 5** 

**BLANCO PLEON 6** 

**BLANCO PLEON 6 Split** 

### PLEON sink series Available in three different versions