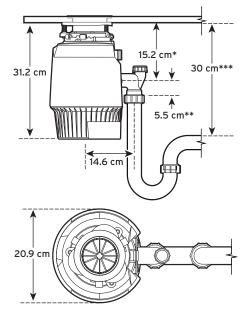

#### Dimensions

\*Distance from bottom of sink to centre line of disposer outlet. Add 12.7 mm when stainless steel sinks are used.

\*\*Length of tailpipe from centre line of disposer outlet to end of tailpipe.

\*\*\*Distance between bottom of sink bowl to the waste pipe to be minimum of 30 cm.

#### **Specifications**

| Type of Feed                   | Continuous                                       |
|--------------------------------|--------------------------------------------------|
| On/Off Control                 | Air Switch                                       |
| Motor                          | Single Phase                                     |
| Motor HP                       | 1                                                |
| Volts                          | 220-240                                          |
| HZ                             | 50-60                                            |
| Motor Power, W                 | 450W                                             |
| Time Rating                    | Intermittent                                     |
| Lubrication                    | Permanently Lubricated<br>Upper & Lower Bearings |
| Shipping Weight<br>(Approx.)   | 9.16 kg                                          |
| Overall Height                 | 31.2 cm                                          |
| Motor Protection               | Automatic Reset                                  |
| Drain Connection               | 3.8 cm Anti-Vibration<br>(Hose Clamp)            |
| Dishwasher Drain<br>Connection | Yes                                              |
| Grind Technology               | 4-Stage MultiGrind<br>Technology                 |
| Plug                           | Schuko                                           |
| Grind Chamber<br>Capacity      | 980 ml                                           |