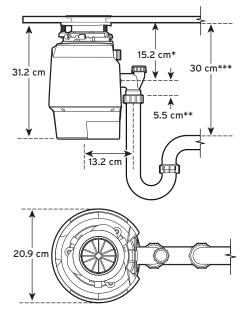

#### Dimensions

\*Distance from bottom of sink to centre line of disposer outlet. Add 12.7 mm when stainless steel sinks are used.

- \*\*Length of tailpipe from centre line of disposer outlet to end of tailpipe.
- \*\*\*Distance between bottom of sink bowl to the waste pipe to be minimum of 30 cm.

### **Specifications**

| Type of Feed                   | Continuous                                       |
|--------------------------------|--------------------------------------------------|
|                                |                                                  |
| On/Off Control                 | Air Switch                                       |
| Motor                          | Single Phase                                     |
| Motor HP                       | 0.75                                             |
| Volts                          | 220-240                                          |
| HZ                             | 50-60                                            |
| Motor Power, W                 | 380 W                                            |
| Time Rating                    | Intermittent                                     |
| Lubrication                    | Permanently Lubricated<br>Upper & Lower Bearings |
| Shipping Weight<br>(Approx.)   | 8.12 kg                                          |
| Overall Height                 | 31.2 cm                                          |
| Motor Protection               | Automatic Reset                                  |
| Drain Connection               | 3.8 cm Cushioned Slip<br>Joint                   |
| Dishwasher Drain<br>Connection | Yes                                              |
| Grind Technology               | 2-Stage MultiGrind<br>Technology                 |
| Plug                           | Schuko                                           |
| Grind Chamber<br>Capacity      | 980 ml                                           |