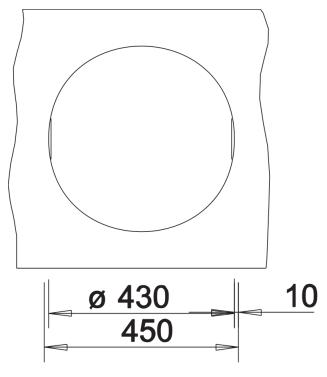

# Product information sheet BLANCORONDO

Item no. 511629

**Benefits** 



- Ideal solution for small kitchens
- With 3 1/2" stainless steel basket strainer
- Practical optional accessories available

#### Colours



Available colours:

black anthracite alu metallic white jasmine coffee

SILGRANIT anthracite

## Planning information

- Installing a kitchen mixer tap, drain remote control or soap dispenser in laminate worktops requires a flexible sealing tape, item no. 120 055.

### Scope of supply

- waste kit with space-saving pipe
- 3 ½" basket strainer

#### Details



Top view



Cut-out



Front view



Side view