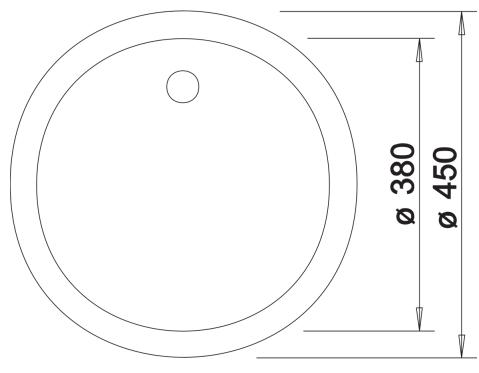

# Product information sheet BLANCORONDO

Item no. 511629

**Benefits** 



- Ideal solution for small kitchens
- With 3 1/2" stainless steel basket strainer
- Practical optional accessories available

#### Colours



Available colours:

black anthracite alu metallic white jasmine coffee

SILGRANIT anthracite

## Planning information

- Installing a kitchen mixer tap, drain remote control or soap dispenser in laminate worktops requires a flexible sealing tape, item no. 120 055.

### Scope of supply

- waste kit with space-saving pipe
- 3 ½" basket strainer

#### Details



Top view



Cut-out



Front view



Side view