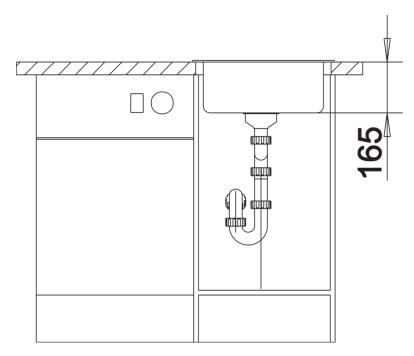

# Product information sheet BLANCORONDO

Item no. 511629

**Benefits** 



- Ideal solution for small kitchens
- With 3 1/2" stainless steel basket strainer
- Practical optional accessories available

#### Colours



Available colours:

black anthracite alu metallic white jasmine coffee

SILGRANIT anthracite

## Planning information

- Installing a kitchen mixer tap, drain remote control or soap dispenser in laminate worktops requires a flexible sealing tape, item no. 120 055.

### Scope of supply

- waste kit with space-saving pipe
- 3 ½" basket strainer

#### Details



Top view



Cut-out



Front view



Side view