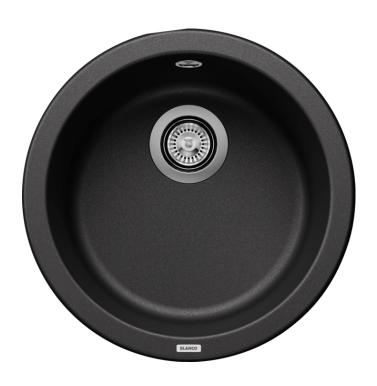

# Product information sheet BLANCORONDO

Item no. 511629

**Benefits** 

- Ideal solution for small kitchens
- With 3 1/2" stainless steel basket strainer
- Practical optional accessories available

#### Colours

Available colours:

black anthracite alu metallic white jasmine coffee

SILGRANIT anthracite