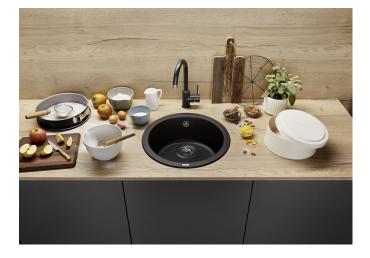

# Product information sheet BLANCORONDO

Item no. 511629

**Benefits** 

- Ideal solution for small kitchens
- With 3 1/2" stainless steel basket strainer
- Practical optional accessories available