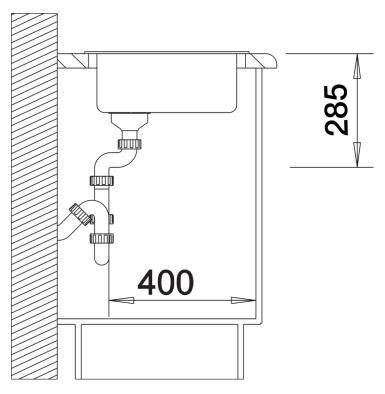

# Product information sheet BLANCORONDO

Item no. 511629

**Benefits** 



- Ideal solution for small kitchens
- With 3 1/2" stainless steel basket strainer
- Practical optional accessories available

#### Colours



Available colours:

black anthracite alu metallic white jasmine coffee

SILGRANIT anthracite

## Planning information

- Installing a kitchen mixer tap, drain remote control or soap dispenser in laminate worktops requires a flexible sealing tape, item no. 120 055.

### Scope of supply

- waste kit with space-saving pipe
- 3 ½" basket strainer

#### Details



Top view



Cut-out



Front view



Side view